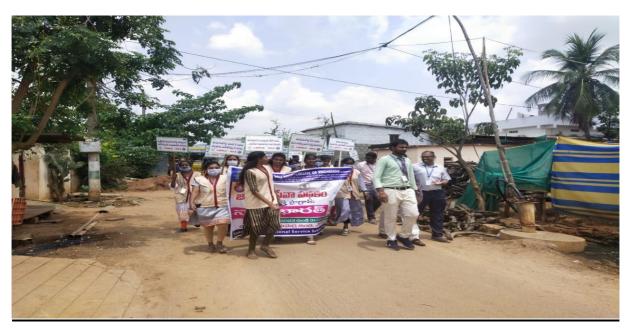

### Day2: (26/03/2023) Sunday

### Awareness Program on "Helmet Usage and Prevention of Road Accidents"

On Day-2 an Awareness Program was conducted on "Helmet Usage and Prevention of Road Accidents" among public of Kanimerla Thanda, in association with Mylavaram Police. Dr B Siva Hari Prasad guided the public about helmet usage and advised the public about the benefits ofhelmet usage while driving. Mr. S. Uma Maheswara Reddy instructed the public about the cautions required during driving and distributed pamphlets. Mr. P. Rambabu, Sub- Inspector of police, Mylavaram and other police staff cooperated in the smooth conduct of the event. NSS student volunteers distributed pamphlets and Rose flowers among the people who were not riding without helmets.

Police constable and NSS Volunteers creating awareness among usage of Helmet.

Rally on Traffic rules and guidelines to be followed during special camp.