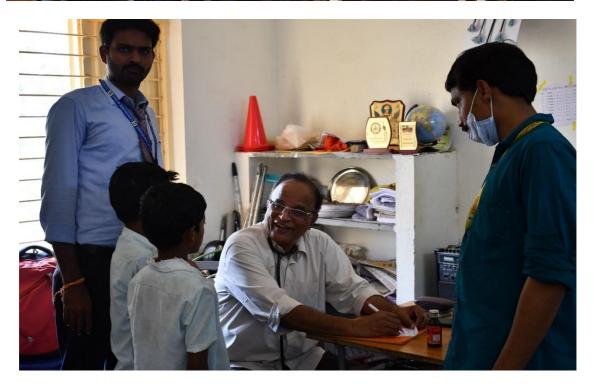

### Activity: Medical camp at MPUP High School Children (General Diseases).

On Saturday Day 3 College NSS Unit under special camp organized a medical camp to school children at MPUP School Kanimerla Thanda. Dr Achyut Babu, Director of Andhra Hospital to the Bhavani Puram branch attended the camp and checked all the children and asked about their health, food and hygiene, Dr Achyut Babu addressed the students for food and nutrition and diet they are following and told the students to eat egg daily and to have one glass of milk every day. Dr B Siva Hari Prasad, NSSProgram officer organized to the students to valedictory program.

Dr. Achyut Babu Garu checking Health condition of school children and giving medicines

నయనమ్

28 - 3 - 2023 ಮonಳವಾರಂ

## వ్యక్తిగత శుభ్రతతో పాటు ఆరోగ్యంగా ఉంటే రోగాలు దలి చేరవు

(వాస్తవ వయనమ్): యల్.బి.ఆర్.సి.ఇ యన్.యస్.యస్.యస్.యూనిట్ ఈ సందర్భంగా కళాశాల (పిన్సిపాల్ డా.కె.అప్పా రావు ప్రసంగిస్తూ అధ్వర్యంలో స్పెషల్ క్యాంపు మూడవ రోజు సోమవారం కనిమెర్ల విద్యార్ధిని, విద్యార్ధులు పరిశుభ్రమైన వాతావర ఇంలో ఉందాలని, తందా ప్రాధమిక పాఠశాలలో విద్యార్ధిని, విద్యార్ధులకు ఉచిత ఆరోగ్యం నందు వ్యక్తిగత మైద్ద కనపరచాలని, కాచి చల్లార్చిన మెడికల్ క్యాంపును నిర్వహించారు. ఈ కార్యక్రమానికి ముఖ్య నీరు తాగడం వలన అనారోగ్యం దరిచేరదని, పౌష్టికాహారం అతిధిగా భవానీపురం ఆంధ్రా హాస్పిటల్ డైరెక్టర్ డా.అచ్యుత బాబు ఆరోగ్యానికి ఎంతో మేలు చేస్తుందని తెలిపారు. కళాశాల విచ్చేశారు. ఈ సందర్భంగా ఆయన మాట్లాదుతూ ప్రతి ఒక్కరు యన్.యస్.యస్.వాలంటీర్లు ఈ వారం రోజుల క్యాంపు లో తాము కి, రోగనిరోధక శక్తిని పెంపొందించుకోవడానికి కృషి చేయాలని, గ్రామీణ ప్రజల సాధక బాధలు చూశామని, వారు పడుతున్న భోజనం చేసే సమయంలో, ఇశర పదార్వాలు 8నే సమయంలో ఇబ్బందులను, వారి జీవన విధానాన్ని దగ్గరుండి చూశామన్నారు శ చేతులు శుథంగా ఉండాలని, పరిశుథంగా ఉంటూ పౌష్టికమైన అందుకు తాము ఏదో ఒక విధంగా సేవ చేస్తామని తెలిపారు. అహారాన్ని తీసుకొంటే రోగాలు దరి చేరవు అని అలాగే చిన్న తమ స్కూల్ పిల్లలకు వైద్య శిబిరంను నిర్వహించినందుకు స్కూల్ స్ పిల్లలు చలి కాలంలో ఆరోగ్యంగా ఉండటానికి అవసరమైన చిట్నాలు (వధానోపాధ్యాయుడు నతీష్ కళాశాల మేనేజ్మెంట్కు, త తెలిపి, 80 మంది పిల్లలను పరీక్షించి, మందులను ఉచితంగా యన్.యస్.యస్.య్ ట్రోగ్రాం అధికారి డా.బి.శివ హరిద్రసాద్కి, పంపిణి చేసారు.