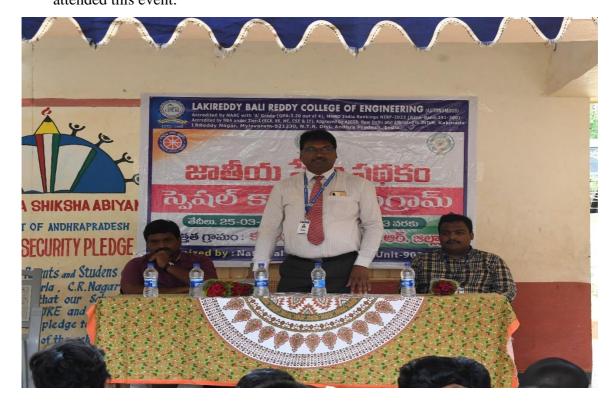

#### **DEPARTMENT OF NSS**

**NSS Special Camp: March 2023 Complete Report** 

Day-1: (25/03/2023) Saturday

Activities: Inauguration, Tree Plantation & Plastic awareness Program

- a) Tree Plantation
- b) Distribution of Saplings to Public & Tree plantation
- c) Plastic Awareness program and distribution of jute bags

  The above-mentioned programs were conducted at MPUP School, Kanimerla Thanda.

  Dr. K. Appa Rao, Principal attended the program, planted a sapling in the school premises and distributed saplings to the public. Dr. B Siva Hari Prasad, NSS Programme officer coordinated the event by conducting Rally on safe forest on the occasion of world forest day and rally on plastic awareness program by distributing jute bags to Kanimerla Thanda public. NSS In-charges, NSS Volunteers and teachers attended this event.

Dr. K. Appa Rao, Principal along with MPUP School H.M & NSS ProgramOfficer Addressed during Inaugural function at school.

Tree plantation at Kanimerla Thanda MPUP school

Rally on Awareness program on Plastic usage along with NSS Volunteers at Kanimerla Thanda Village