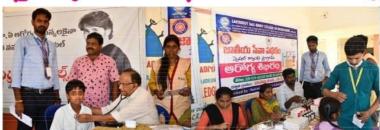

### Activity: Medical camp at MPUP High School Children (General Diseases).

On Saturday Day 3 College NSS Unit under special camp organized a medical camp to school children at MPUP School Kanimerla Thanda. Dr Achyut Babu, Director of Andhra Hospital to the Bhavani Puram branch attended the camp and checked all the children and asked about their health, food and hygiene, Dr Achyut Babu addressed the students for food and nutrition and diet they are following and told the students to eat egg daily and to have one glass of milk every day. Dr B Siva Hari Prasad, NSSProgram officer organized to the students to valedictory program.

Dr. Achyut Babu Garu checking Health condition of school children and giving medicines

నయనమ్

28 - 3 - 2023 ಮonಳವಾರಂ

## వ్యక్తిగత శుభ్రతతో పాటు ఆరోగ్యంగా ఉంటే రోగాలు దలి చేరవు

(వాస్తవ వయనమ్): యల్.బి.ఆర్.సి.ఇ యన్.యస్.యస్.యస్.యూనిట్ ఈ సందర్భంగా కళాశాల (పిన్సిపాల్ డా.కె.అప్పా రావు ప్రసంగిస్తూ అధ్వర్యంలో స్పెషల్ క్యాంపు మూడవ రోజు సోమవారం కనిమెర్ల విద్యార్ధిని, విద్యార్ధులు పరిశుభ్రమైన వాతావర ఇంలో ఉందాలని, తందా ప్రాధమిక పాఠశాలలో విద్యార్ధిని, విద్యార్ధులకు ఉచిత ఆరోగ్యం నందు వ్యక్తిగత మైద్ద కనపరచాలని, కాచి చల్లార్చిన మెడికల్ క్యాంపును నిర్వహించారు. ఈ కార్యక్రమానికి ముఖ్య నీరు తాగడం వలన అనారోగ్యం దరిచేరదని, పౌష్టికాహారం అతిధిగా భవానీపురం ఆంధ్రా హాస్పిటల్ డైరెక్టర్ డా.అచ్యుత బాబు ఆరోగ్యానికి ఎంతో మేలు చేస్తుందని తెలిపారు. కళాశాల విచ్చేశారు. ఈ సందర్భంగా ఆయన మాట్లాదుతూ ప్రతి ఒక్కరు యన్.యస్.యస్.వాలంటీర్లు ఈ వారం రోజుల క్యాంపు లో తాము కి, రోగనిరోధక శక్తిని పెంపొందించుకోవడానికి కృషి చేయాలని, గ్రామీణ ప్రజల సాధక బాధలు చూశామని, వారు పడుతున్న భోజనం చేసే సమయంలో, ఇశర పదార్వాలు 8నే సమయంలో ఇబ్బందులను, వారి జీవన విధానాన్ని దగ్గరుండి చూశామన్నారు శ చేతులు శుథంగా ఉండాలని, పరిశుథంగా ఉంటూ పౌష్టికమైన అందుకు తాము ఏదో ఒక విధంగా సేవ చేస్తామని తెలిపారు. అహారాన్ని తీసుకొంటే రోగాలు దరి చేరవు అని అలాగే చిన్న తమ స్కూల్ పిల్లలకు వైద్య శిబిరంను నిర్వహించినందుకు స్కూల్ స్ పిల్లలు చలి కాలంలో ఆరోగ్యంగా ఉండటానికి అవసరమైన చిట్నాలు (వధానోపాధ్యాయుడు నతీష్ కళాశాల మేనేజ్మెంట్కు, త తెలిపి, 80 మంది పిల్లలను పరీక్షించి, మందులను ఉచితంగా యన్.యస్.యస్.య్ ట్రోగ్రాం అధికారి డా.బి.శివ హరిద్రసాద్కి, పంపిణి చేసారు.