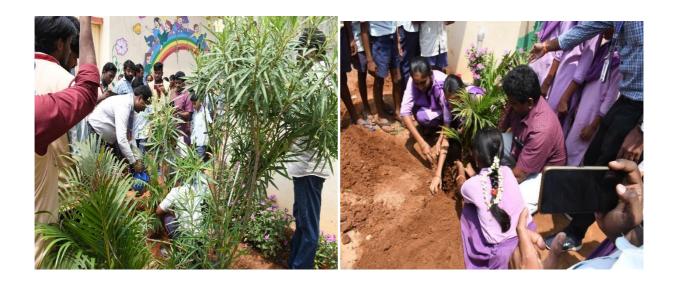

#### **DEPARTMENT OF NSS**

**NSS Special Camp: March 2023 Complete Report** 

Day-1: (25/03/2023) Saturday

Activities: Inauguration, Tree Plantation & Plastic awareness Program

- a) Tree Plantation
- b) Distribution of Saplings to Public & Tree plantation
- c) Plastic Awareness program and distribution of jute bags

  The above-mentioned programs were conducted at MPUP School, Kanimerla Thanda.

  Dr. K. Appa Rao, Principal attended the program, planted a sapling in the school premises and distributed saplings to the public. Dr. B Siva Hari Prasad, NSS Programme officer coordinated the event by conducting Rally on safe forest on the occasion of world forest day and rally on plastic awareness program by distributing jute bags to Kanimerla Thanda public. NSS In-charges, NSS Volunteers and teachers attended this event.

Dr. K. Appa Rao, Principal along with MPUP School H.M & NSS ProgramOfficer Addressed during Inaugural function at school.

Tree plantation at Kanimerla Thanda MPUP school

Rally on Awareness program on Plastic usage along with NSS Volunteers at Kanimerla Thanda Village