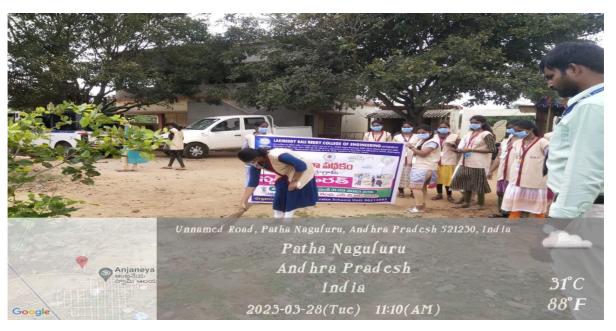

### Day2: (26/03/2023) Sunday

### Awareness Program on "Helmet Usage and Prevention of Road Accidents"

On Day-2 an Awareness Program was conducted on "Helmet Usage and Prevention of Road Accidents" among public of Kanimerla Thanda, in association with Mylavaram Police. Dr B Siva Hari Prasad guided the public about helmet usage and advised the public about the benefits ofhelmet usage while driving. Mr. S. Uma Maheswara Reddy instructed the public about the cautions required during driving and distributed pamphlets. Mr. P. Rambabu, Sub- Inspector of police, Mylavaram and other police staff cooperated in the smooth conduct of the event. NSS student volunteers distributed pamphlets and Rose flowers among the people who were not riding without helmets.

Police constable and NSS Volunteers creating awareness among usage of Helmet.

Rally on Traffic rules and guidelines to be followed during special camp.