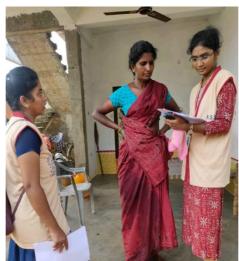

### Activity: Household survey on school dropouts in Kanimerla Thanda

On Day-6, as part of NSS Special Camp, "Household survey" was conducted on the sixth day in a special camp under the instructions of the central government for young women and men aged 15 to 29 years in Mylavaram mandal, Kanimeerla tanda and Vedurubidem villages people. NSS Volunteers conducted a survey on dropouts and people and after The volunteers informed and sensitized them about the importance of education and job opportunities. Dr. B Siva Hari Prasad, NSS Programme Officer coordinated the event.

House Hold Survey at Kanimerla Tanda

House Hold Survey at Kanimerla Tanda

House Hold Survey at Kanimerla Tanda

House Hold Survey at Kanimerla Tanda

NSS Volunteers are doing the House Hold Survey at Kanimerla Tanda