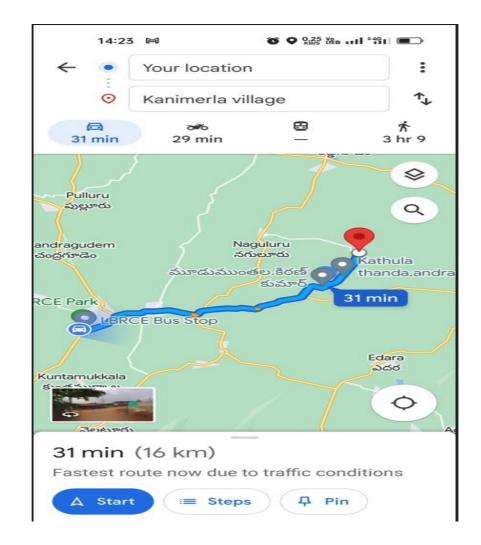

Mandal Krishna Dist

(Contact Phone No. at Camping Place) : 8328461854

7. Strength of the volunteers participating: Male:28 Female:22 Total: 50

(Enclose campers' list with their signature)

8. Distance of the camp site from the College: 15 KMs

(Enclose a Route Map)

9. Nearest Rail/Bus station to the camping Place: Mylavaram

10. Nature of programs to be undertaken: Yes during the 7 days (Enclose day-wise

programme sheet)

11. Any other specific activity : Unemployed youth training