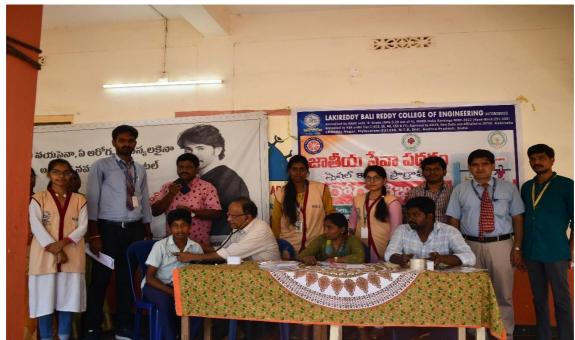

### Activity: Medical camp at MPUP High School Children (General Diseases).

On Saturday Day 3 College NSS Unit under special camp organized a medical camp to school children at MPUP School Kanimerla Thanda. Dr Achyut Babu, Director of Andhra Hospital to the Bhavani Puram branch attended the camp and checked all the children and asked about their health, food and hygiene, Dr Achyut Babu addressed the students for food and nutrition and diet they are following and told the students to eat egg daily and to have one glass of milk every day. Dr B Siva Hari Prasad, NSSProgram officer organized to the students to valedictory program.

Dr. Achyut Babu Garu checking Health condition of school children and giving medicines

నయనమ్

28 - 3 - 2023 ಮonಳವಾರಂ

## వ్యక్తిగత శుభ్రతతో పాటు ఆరోగ్యంగా ఉంటే రోగాలు దలి చేరవు

(వాస్తవ వయనమ్): యల్.బి.ఆర్.సి.ఇ యన్.యస్.యస్.యస్.యూనిట్ ఈ సందర్భంగా కళాశాల (పిన్సిపాల్ డా.కె.అప్పా రావు ప్రసంగిస్తూ అధ్వర్యంలో స్పెషల్ క్యాంపు మూడవ రోజు సోమవారం కనిమెర్ల విద్యార్ధిని, విద్యార్ధులు పరిశుభ్రమైన వాతావర ఇంలో ఉందాలని, తందా ప్రాధమిక పాఠశాలలో విద్యార్ధిని, విద్యార్ధులకు ఉచిత ఆరోగ్యం నందు వ్యక్తిగత మైద్ద కనపరచాలని, కాచి చల్లార్చిన మెడికల్ క్యాంపును నిర్వహించారు. ఈ కార్యక్రమానికి ముఖ్య నీరు తాగడం వలన అనారోగ్యం దరిచేరదని, పౌష్టికాహారం అతిధిగా భవానీపురం ఆంధ్రా హాస్పిటల్ డైరెక్టర్ డా.అచ్యుత బాబు ఆరోగ్యానికి ఎంతో మేలు చేస్తుందని తెలిపారు. కళాశాల విచ్చేశారు. ఈ సందర్భంగా ఆయన మాట్లాదుతూ ప్రతి ఒక్కరు యన్.యస్.యస్.వాలంటీర్లు ఈ వారం రోజుల క్యాంపు లో తాము కి, రోగనిరోధక శక్తిని పెంపొందించుకోవడానికి కృషి చేయాలని, గ్రామీణ ప్రజల సాధక బాధలు చూశామని, వారు పడుతున్న భోజనం చేసే సమయంలో, ఇశర పదార్వాలు 8నే సమయంలో ఇబ్బందులను, వారి జీవన విధానాన్ని దగ్గరుండి చూశామన్నారు శ చేతులు శుథంగా ఉండాలని, పరిశుథంగా ఉంటూ పౌష్టికమైన అందుకు తాము ఏదో ఒక విధంగా సేవ చేస్తామని తెలిపారు. అహారాన్ని తీసుకొంటే రోగాలు దరి చేరవు అని అలాగే చిన్న తమ స్కూల్ పిల్లలకు వైద్య శిబిరంను నిర్వహించినందుకు స్కూల్ స్ పిల్లలు చలి కాలంలో ఆరోగ్యంగా ఉండటానికి అవసరమైన చిట్నాలు (వధానోపాధ్యాయుడు నతీష్ కళాశాల మేనేజ్మెంట్కు, త తెలిపి, 80 మంది పిల్లలను పరీక్షించి, మందులను ఉచితంగా యన్.యస్.యస్.య్ ట్రోగ్రాం అధికారి డా.బి.శివ హరిద్రసాద్కి, పంపిణి చేసారు.