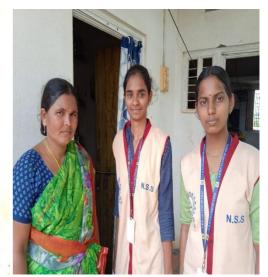

### Activity: Household survey on school dropouts in Kanimerla Thanda

On Day-6, as part of NSS Special Camp, "Household survey" was conducted on the sixth day in a special camp under the instructions of the central government for young women and men aged 15 to 29 years in Mylavaram mandal, Kanimeerla tanda and Vedurubidem villages people. NSS Volunteers conducted a survey on dropouts and people and after The volunteers informed and sensitized them about the importance of education and job opportunities. Dr. B Siva Hari Prasad, NSS Programme Officer coordinated the event.

House Hold Survey at Kanimerla Tanda

House Hold Survey at Kanimerla Tanda

House Hold Survey at Kanimerla Tanda

House Hold Survey at Kanimerla Tanda

NSS Volunteers are doing the House Hold Survey at Kanimerla Tanda