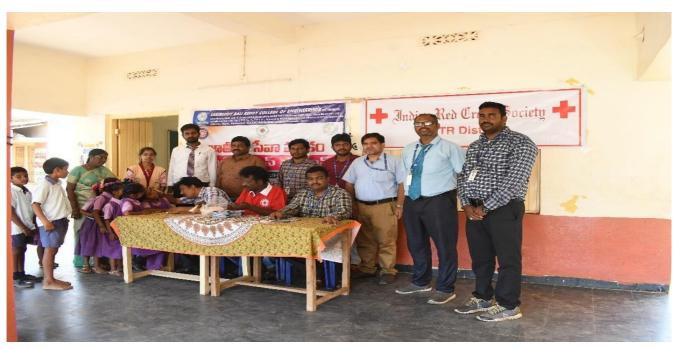

### Activity: Medical camp at MPUP High School Children (General Diseases).

On Saturday Day 3 College NSS Unit under special camp organized a medical camp to school children at MPUP School Kanimerla Thanda. Dr Achyut Babu, Director of Andhra Hospital to the Bhavani Puram branch attended the camp and checked all the children and asked about their health, food and hygiene, Dr Achyut Babu addressed the students for food and nutrition and diet they are following and told the students to eat egg daily and to have one glass of milk every day. Dr B Siva Hari Prasad, NSSProgram officer organized to the students to valedictory program.

Dr. Achyut Babu Garu checking Health condition of school children and giving medicines

నయనమ్

28 - 3 - 2023 ಮonಳವಾರಂ