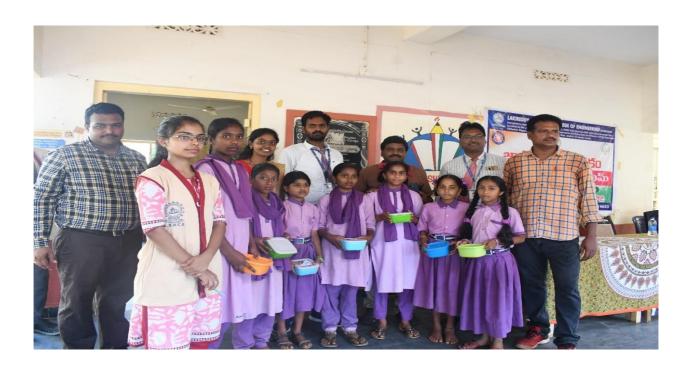

### **Activity: Swachh Bharath in the MPUP School Premises**

On Day 4 Swachh Bharath program is done in MPUP School Kanimerla Thanda. college NSS Volunteers along with NSS Program officer Dr B Siva Hari Prasad graced this program. The school premises were completely cleaned by our college NSS Volunteers and cleaned the garbage at school premises. Dr. B Siva Hari Prasad, NSS Program officer coordinated the event by conducting Rally on swatch Bharath program Kanimerla Thanda public. NSS In-charges, NSS Volunteers and teachers attended this event.

Rally on swatch Bharath program by NSS Volunteers LBRCE