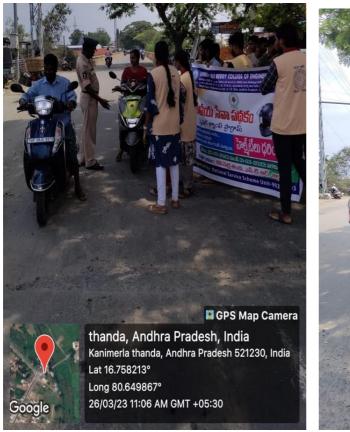

### Awareness Program on "Helmet Usage and Prevention of Road Accidents"

On Day-2 an Awareness Program was conducted on "Helmet Usage and Prevention of Road Accidents" among public of Kanimerla Thanda, in association with Mylavaram Police. Dr B Siva Hari Prasad guided the public about helmet usage and advised the public about the benefits ofhelmet usage while driving. Mr. S. Uma Maheswara Reddy instructed the public about the cautions required during driving and distributed pamphlets. Mr. P. Rambabu, Sub- Inspector of police, Mylavaram and other police staff cooperated in the smooth conduct of the event. NSS student volunteers distributed pamphlets and Rose flowers among the people who were not riding without helmets.

Police constable and NSS Volunteers creating awareness among usage of Helmet.

Rally on Traffic rules and guidelines to be followed during special camp.