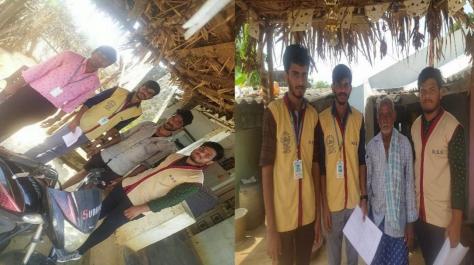

### Activity: Household survey on school dropouts in Kanimerla Thanda

On Day-6, as part of NSS Special Camp, "Household survey" was conducted on the sixth day in a special camp under the instructions of the central government for young women and men aged 15 to 29 years in Mylavaram mandal, Kanimeerla tanda and Vedurubidem villages people. NSS Volunteers conducted a survey on dropouts and people and after The volunteers informed and sensitized them about the importance of education and job opportunities. Dr. B Siva Hari Prasad, NSS Programme Officer coordinated the event.

House Hold Survey at Kanimerla Tanda

House Hold Survey at Kanimerla Tanda

House Hold Survey at Kanimerla Tanda

House Hold Survey at Kanimerla Tanda

NSS Volunteers are doing the House Hold Survey at Kanimerla Tanda

#### **Press Clippings (Day-6)**

## " ఇంటింటి సర్వే "

మైలవరం - మార్చి -30(మనం న్యూస్ ) యల్.బి.ఆర్.సి.ఈ యన్.యస్.యస్. యూనిట్ ఆద్వర్యంలో

స్పెషల్ క్యాంపులో ఆరోవ రోజు కేంద్ర ప్రభుత్వ ఆదేశాల మేరకు "ఇంటింటి సర్వే " అనే కార్యక్రమం 15 నుండి 29 సంవత్సరాల వయస్సుగల యువతీ యువకులకు మైలవరం మండలంలోని , కనిమెర్లతండా మరియు వెదురుబీడెం గ్రామలలో నిర్వహించడం జరిగింది. ఈ సర్వే లో 30 మంది యువతీ యువకులు నిరుద్యోగంతో మరియు చదువు మానేసి, వారు ప్రతిరోజు కూలిపనులకు వెళ్తూ జీవనం సాగిస్తున్నారు. ఈ కార్యక్రమంలో కళాశాల యస్.యస్. యస్. మాలంటీర్లు విద్య యొక్క ప్రాముఖ్యత మరియు ఉద్యోగ అవకాశాల గురించి వారికీ తెలియజేసి, వారిని వైతన్య పరిచారు. ఈ కార్యక్రమంలో కళాశాల అసిస్టెంట్ యస్.యస్.యస్. ప్రలాగాం ఆఫీసర్ యస్. ఉమా మహేశ్వర రెడ్డి మరియు యస్.యస్. యస్. మర్య. మలయు.