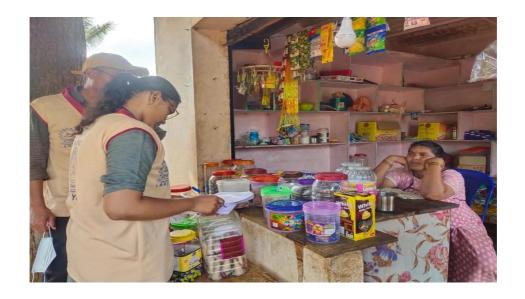

### Activity: Household survey on school dropouts in Kanimerla Thanda

On Day-6, as part of NSS Special Camp, "Household survey" was conducted on the sixth day in a special camp under the instructions of the central government for young women and men aged 15 to 29 years in Mylavaram mandal, Kanimeerla tanda and Vedurubidem villages people. NSS Volunteers conducted a survey on dropouts and people and after The volunteers informed and sensitized them about the importance of education and job opportunities. Dr. B Siva Hari Prasad, NSS Programme Officer coordinated the event.

House Hold Survey at Kanimerla Tanda

House Hold Survey at Kanimerla Tanda

House Hold Survey at Kanimerla Tanda

House Hold Survey at Kanimerla Tanda

NSS Volunteers are doing the House Hold Survey at Kanimerla Tanda