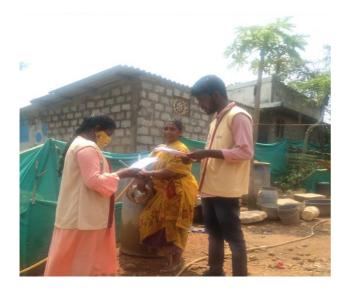

### Activity: Household survey on school dropouts in Kanimerla Thanda

On Day-6, as part of NSS Special Camp, "Household survey" was conducted on the sixth day in a special camp under the instructions of the central government for young women and men aged 15 to 29 years in Mylavaram mandal, Kanimeerla tanda and Vedurubidem villages people. NSS Volunteers conducted a survey on dropouts and people and after The volunteers informed and sensitized them about the importance of education and job opportunities. Dr. B Siva Hari Prasad, NSS Programme Officer coordinated the event.

House Hold Survey at Kanimerla Tanda

House Hold Survey at Kanimerla Tanda

House Hold Survey at Kanimerla Tanda

House Hold Survey at Kanimerla Tanda

NSS Volunteers are doing the House Hold Survey at Kanimerla Tanda