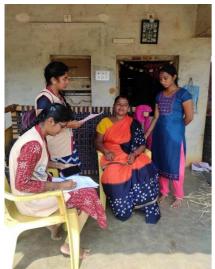

### Activity: Household survey on school dropouts in Kanimerla Thanda

On Day-6, as part of NSS Special Camp, "Household survey" was conducted on the sixth day in a special camp under the instructions of the central government for young women and men aged 15 to 29 years in Mylavaram mandal, Kanimeerla tanda and Vedurubidem villages people. NSS Volunteers conducted a survey on dropouts and people and after The volunteers informed and sensitized them about the importance of education and job opportunities. Dr. B Siva Hari Prasad, NSS Programme Officer coordinated the event.

House Hold Survey at Kanimerla Tanda

House Hold Survey at Kanimerla Tanda

House Hold Survey at Kanimerla Tanda

House Hold Survey at Kanimerla Tanda

NSS Volunteers are doing the House Hold Survey at Kanimerla Tanda