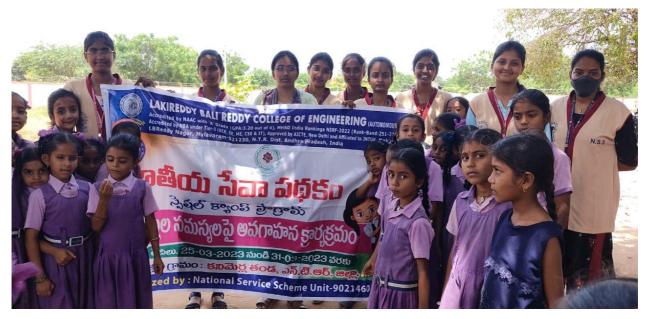

### **Activity: Swachh Bharath in the MPUP School Premises**

On Day 4 Swachh Bharath program is done in MPUP School Kanimerla Thanda. college NSS Volunteers along with NSS Program officer Dr B Siva Hari Prasad graced this program. The school premises were completely cleaned by our college NSS Volunteers and cleaned the garbage at school premises. Dr. B Siva Hari Prasad, NSS Program officer coordinated the event by conducting Rally on swatch Bharath program Kanimerla Thanda public. NSS In-charges, NSS Volunteers and teachers attended this event.

Rally on swatch Bharath program by NSS Volunteers LBRCE