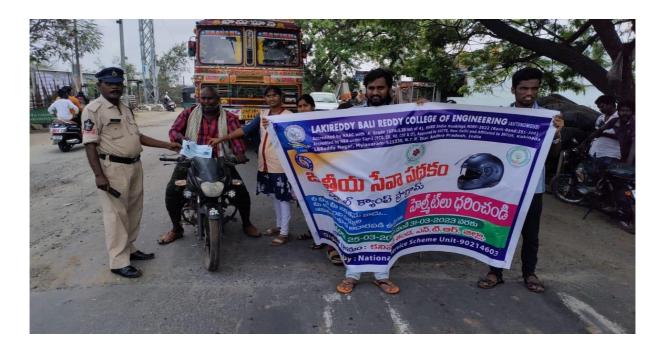

### Awareness Program on "Helmet Usage and Prevention of Road Accidents"

On Day-2 an Awareness Program was conducted on "Helmet Usage and Prevention of Road Accidents" among public of Kanimerla Thanda, in association with Mylavaram Police. Dr B Siva Hari Prasad guided the public about helmet usage and advised the public about the benefits ofhelmet usage while driving. Mr. S. Uma Maheswara Reddy instructed the public about the cautions required during driving and distributed pamphlets. Mr. P. Rambabu, Sub- Inspector of police, Mylavaram and other police staff cooperated in the smooth conduct of the event. NSS student volunteers distributed pamphlets and Rose flowers among the people who were not riding without helmets.

Police constable and NSS Volunteers creating awareness among usage of Helmet.

Rally on Traffic rules and guidelines to be followed during special camp.