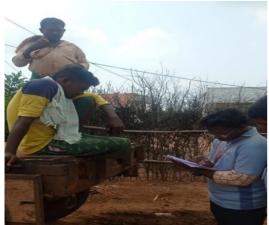

### Activity: Household survey on school dropouts in Kanimerla Thanda

On Day-6, as part of NSS Special Camp, "Household survey" was conducted on the sixth day in a special camp under the instructions of the central government for young women and men aged 15 to 29 years in Mylavaram mandal, Kanimeerla tanda and Vedurubidem villages people. NSS Volunteers conducted a survey on dropouts and people and after The volunteers informed and sensitized them about the importance of education and job opportunities. Dr. B Siva Hari Prasad, NSS Programme Officer coordinated the event.

House Hold Survey at Kanimerla Tanda

House Hold Survey at Kanimerla Tanda

House Hold Survey at Kanimerla Tanda

House Hold Survey at Kanimerla Tanda

NSS Volunteers are doing the House Hold Survey at Kanimerla Tanda