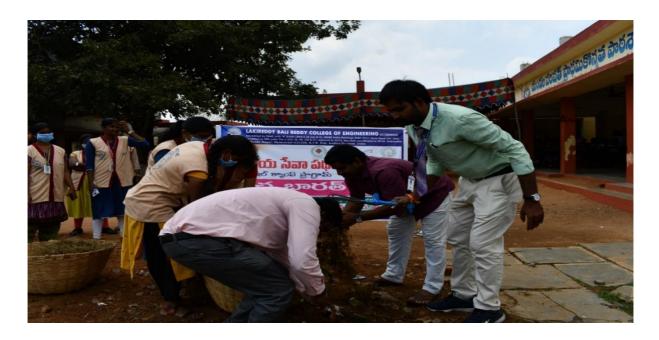

### **Activity: Swachh Bharath in the MPUP School Premises**

On Day 4 Swachh Bharath program is done in MPUP School Kanimerla Thanda. college NSS Volunteers along with NSS Program officer Dr B Siva Hari Prasad graced this program. The school premises were completely cleaned by our college NSS Volunteers and cleaned the garbage at school premises. Dr. B Siva Hari Prasad, NSS Program officer coordinated the event by conducting Rally on swatch Bharath program Kanimerla Thanda public. NSS In-charges, NSS Volunteers and teachers attended this event.

Rally on swatch Bharath program by NSS Volunteers LBRCE

# స్వేచ్ఛ భారత్..వ్యక్తిగత పరిశుభ్రత పై అవగాహనా సదస్సు

నమస్తే-తీడేజన్యాన్, మైలవరం:స్థానిక లకిరెడ్డి బాలిరెడ్డి ఇంజనీరింగ్ కళాశాల దత్తత (గ్రామమైన మండలంలోని కనిమెర్ల తండా లో నిర్వహిస్తున్న స్పెషల్ క్యాంఫు లో భాగంగా 4వ రోజు మంగళవారం స్వచ్ఛ భారత్, వ్యక్తిగత పరిశుభ్రత అనే అంశం పై అవగాహనా కార్యక్రమాన్ని నిర్వహించారు.ఈ సందర్భంగా కళాశాల (ప్రిస్సెపాల్ డా.కె.అప్పారావు మాట్లడుతూ ప్రతి ఒక్కరు తమ తమ పరిసరాలను శుభ్రంగా ఉంచుకోవాలని, ప్రతి ఒక్కరు చీపురు చేతబట్టి చెత్తా చెదారాన్ని ఊడ్చి వేయాలన్నారు. చెత్తమ వీధుల్లో వేయకుండా జాగ్రత్త పడడమే కాకుండా ఇతరులు కూడా చెత్త వేయకుండా చూడాలని అయన కోరారు.