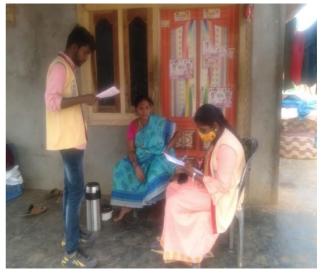

### Activity: Household survey on school dropouts in Kanimerla Thanda

On Day-6, as part of NSS Special Camp, "Household survey" was conducted on the sixth day in a special camp under the instructions of the central government for young women and men aged 15 to 29 years in Mylavaram mandal, Kanimeerla tanda and Vedurubidem villages people. NSS Volunteers conducted a survey on dropouts and people and after The volunteers informed and sensitized them about the importance of education and job opportunities. Dr. B Siva Hari Prasad, NSS Programme Officer coordinated the event.

House Hold Survey at Kanimerla Tanda

House Hold Survey at Kanimerla Tanda

House Hold Survey at Kanimerla Tanda

House Hold Survey at Kanimerla Tanda

NSS Volunteers are doing the House Hold Survey at Kanimerla Tanda