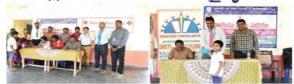

#### **DEPARTMENT OF NSS**

**NSS Special Camp: March 2023 Complete Report** 

Day-1: (25/03/2023) Saturday

Activities: Inauguration, Tree Plantation & Plastic awareness Program

- a) Tree Plantation
- b) Distribution of Saplings to Public & Tree plantation
- c) Plastic Awareness program and distribution of jute bags

  The above-mentioned programs were conducted at MPUP School, Kanimerla Thanda.

  Dr. K. Appa Rao, Principal attended the program, planted a sapling in the school premises and distributed saplings to the public. Dr. B Siva Hari Prasad, NSS Programme officer coordinated the event by conducting Rally on safe forest on the occasion of world forest day and rally on plastic awareness program by distributing jute bags to Kanimerla Thanda public. NSS In-charges, NSS Volunteers and teachers attended this event.

Dr. K. Appa Rao, Principal along with MPUP School H.M & NSS ProgramOfficer Addressed during Inaugural function at school.

Tree plantation at Kanimerla Thanda MPUP school

Rally on Awareness program on Plastic usage along with NSS Volunteers at Kanimerla Thanda Village