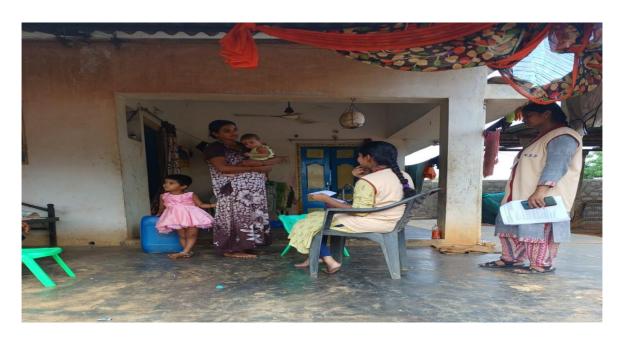

### Activity: Household survey on school dropouts in Kanimerla Thanda

On Day-6, as part of NSS Special Camp, "Household survey" was conducted on the sixth day in a special camp under the instructions of the central government for young women and men aged 15 to 29 years in Mylavaram mandal, Kanimeerla tanda and Vedurubidem villages people. NSS Volunteers conducted a survey on dropouts and people and after The volunteers informed and sensitized them about the importance of education and job opportunities. Dr. B Siva Hari Prasad, NSS Programme Officer coordinated the event.

House Hold Survey at Kanimerla Tanda

House Hold Survey at Kanimerla Tanda

House Hold Survey at Kanimerla Tanda

House Hold Survey at Kanimerla Tanda

NSS Volunteers are doing the House Hold Survey at Kanimerla Tanda