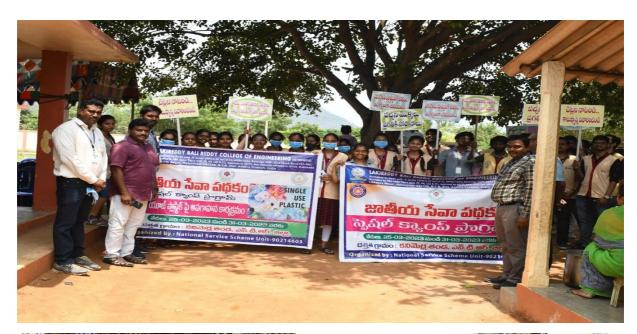

#### **DEPARTMENT OF NSS**

**NSS Special Camp: March 2023 Complete Report** 

Day-1: (25/03/2023) Saturday

Activities: Inauguration, Tree Plantation & Plastic awareness Program

- a) Tree Plantation
- b) Distribution of Saplings to Public & Tree plantation
- c) Plastic Awareness program and distribution of jute bags

  The above-mentioned programs were conducted at MPUP School, Kanimerla Thanda.

  Dr. K. Appa Rao, Principal attended the program, planted a sapling in the school premises and distributed saplings to the public. Dr. B Siva Hari Prasad, NSS Programme officer coordinated the event by conducting Rally on safe forest on the occasion of world forest day and rally on plastic awareness program by distributing jute bags to Kanimerla Thanda public. NSS In-charges, NSS Volunteers and teachers attended this event.

Dr. K. Appa Rao, Principal along with MPUP School H.M & NSS ProgramOfficer Addressed during Inaugural function at school.

Tree plantation at Kanimerla Thanda MPUP school

Rally on Awareness program on Plastic usage along with NSS Volunteers at Kanimerla Thanda Village