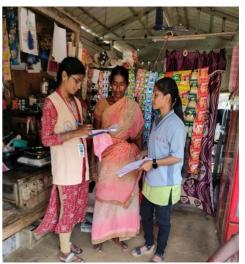

### Activity: Household survey on school dropouts in Kanimerla Thanda

On Day-6, as part of NSS Special Camp, "Household survey" was conducted on the sixth day in a special camp under the instructions of the central government for young women and men aged 15 to 29 years in Mylavaram mandal, Kanimeerla tanda and Vedurubidem villages people. NSS Volunteers conducted a survey on dropouts and people and after The volunteers informed and sensitized them about the importance of education and job opportunities. Dr. B Siva Hari Prasad, NSS Programme Officer coordinated the event.

House Hold Survey at Kanimerla Tanda

House Hold Survey at Kanimerla Tanda

House Hold Survey at Kanimerla Tanda

House Hold Survey at Kanimerla Tanda

NSS Volunteers are doing the House Hold Survey at Kanimerla Tanda