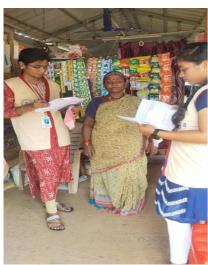

### Activity: Household survey on school dropouts in Kanimerla Thanda

On Day-6, as part of NSS Special Camp, "Household survey" was conducted on the sixth day in a special camp under the instructions of the central government for young women and men aged 15 to 29 years in Mylavaram mandal, Kanimeerla tanda and Vedurubidem villages people. NSS Volunteers conducted a survey on dropouts and people and after The volunteers informed and sensitized them about the importance of education and job opportunities. Dr. B Siva Hari Prasad, NSS Programme Officer coordinated the event.

House Hold Survey at Kanimerla Tanda

House Hold Survey at Kanimerla Tanda

House Hold Survey at Kanimerla Tanda

House Hold Survey at Kanimerla Tanda

NSS Volunteers are doing the House Hold Survey at Kanimerla Tanda