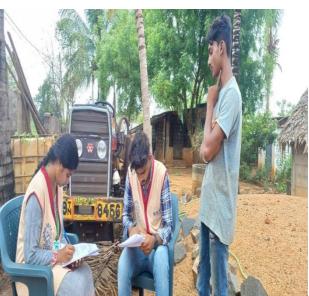

### Activity: Household survey on school dropouts in Kanimerla Thanda

On Day-6, as part of NSS Special Camp, "Household survey" was conducted on the sixth day in a special camp under the instructions of the central government for young women and men aged 15 to 29 years in Mylavaram mandal, Kanimeerla tanda and Vedurubidem villages people. NSS Volunteers conducted a survey on dropouts and people and after The volunteers informed and sensitized them about the importance of education and job opportunities. Dr. B Siva Hari Prasad, NSS Programme Officer coordinated the event.

House Hold Survey at Kanimerla Tanda

House Hold Survey at Kanimerla Tanda

House Hold Survey at Kanimerla Tanda

House Hold Survey at Kanimerla Tanda

NSS Volunteers are doing the House Hold Survey at Kanimerla Tanda