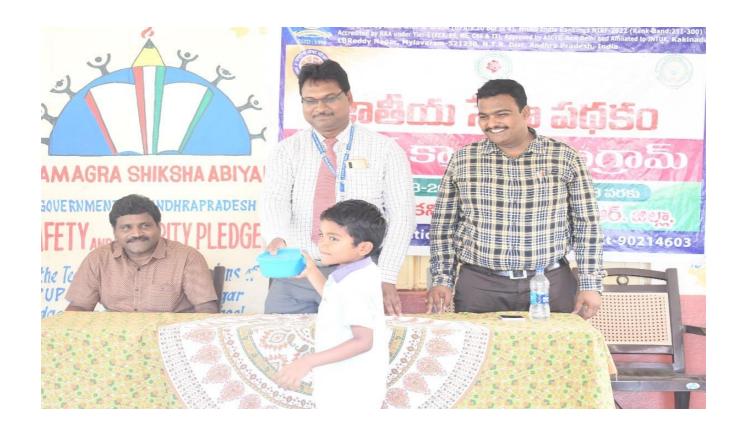

#### **DEPARTMENT OF NSS**

**NSS Special Camp: March 2023 Complete Report** 

Day-1: (25/03/2023) Saturday

Activities: Inauguration, Tree Plantation & Plastic awareness Program

- a) Tree Plantation
- b) Distribution of Saplings to Public & Tree plantation
- c) Plastic Awareness program and distribution of jute bags

  The above-mentioned programs were conducted at MPUP School, Kanimerla Thanda.

  Dr. K. Appa Rao, Principal attended the program, planted a sapling in the school premises and distributed saplings to the public. Dr. B Siva Hari Prasad, NSS Programme officer coordinated the event by conducting Rally on safe forest on the occasion of world forest day and rally on plastic awareness program by distributing jute bags to Kanimerla Thanda public. NSS In-charges, NSS Volunteers and teachers attended this event.

Dr. K. Appa Rao, Principal along with MPUP School H.M & NSS ProgramOfficer Addressed during Inaugural function at school.

Tree plantation at Kanimerla Thanda MPUP school

Rally on Awareness program on Plastic usage along with NSS Volunteers at Kanimerla Thanda Village