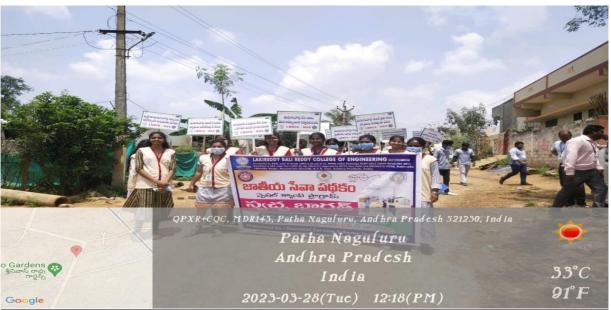

### Day2: (26/03/2023) Sunday

### Awareness Program on "Helmet Usage and Prevention of Road Accidents"

On Day-2 an Awareness Program was conducted on "Helmet Usage and Prevention of Road Accidents" among public of Kanimerla Thanda, in association with Mylavaram Police. Dr B Siva Hari Prasad guided the public about helmet usage and advised the public about the benefits ofhelmet usage while driving. Mr. S. Uma Maheswara Reddy instructed the public about the cautions required during driving and distributed pamphlets. Mr. P. Rambabu, Sub- Inspector of police, Mylavaram and other police staff cooperated in the smooth conduct of the event. NSS student volunteers distributed pamphlets and Rose flowers among the people who were not riding without helmets.

Police constable and NSS Volunteers creating awareness among usage of Helmet.

Rally on Traffic rules and guidelines to be followed during special camp.