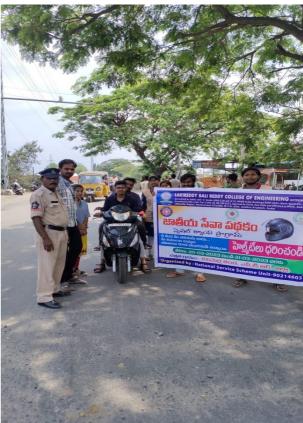

### Awareness Program on "Helmet Usage and Prevention of Road Accidents"

On Day-2 an Awareness Program was conducted on "Helmet Usage and Prevention of Road Accidents" among public of Kanimerla Thanda, in association with Mylavaram Police. Dr B Siva Hari Prasad guided the public about helmet usage and advised the public about the benefits ofhelmet usage while driving. Mr. S. Uma Maheswara Reddy instructed the public about the cautions required during driving and distributed pamphlets. Mr. P. Rambabu, Sub- Inspector of police, Mylavaram and other police staff cooperated in the smooth conduct of the event. NSS student volunteers distributed pamphlets and Rose flowers among the people who were not riding without helmets.

Police constable and NSS Volunteers creating awareness among usage of Helmet.

Rally on Traffic rules and guidelines to be followed during special camp.