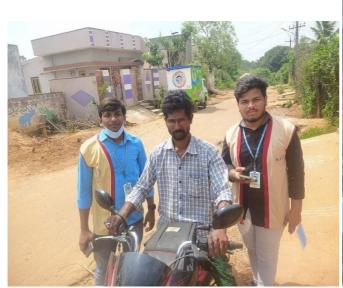

### Activity: Household survey on school dropouts in Kanimerla Thanda

On Day-6, as part of NSS Special Camp, "Household survey" was conducted on the sixth day in a special camp under the instructions of the central government for young women and men aged 15 to 29 years in Mylavaram mandal, Kanimeerla tanda and Vedurubidem villages people. NSS Volunteers conducted a survey on dropouts and people and after The volunteers informed and sensitized them about the importance of education and job opportunities. Dr. B Siva Hari Prasad, NSS Programme Officer coordinated the event.

House Hold Survey at Kanimerla Tanda

House Hold Survey at Kanimerla Tanda

House Hold Survey at Kanimerla Tanda

House Hold Survey at Kanimerla Tanda

NSS Volunteers are doing the House Hold Survey at Kanimerla Tanda