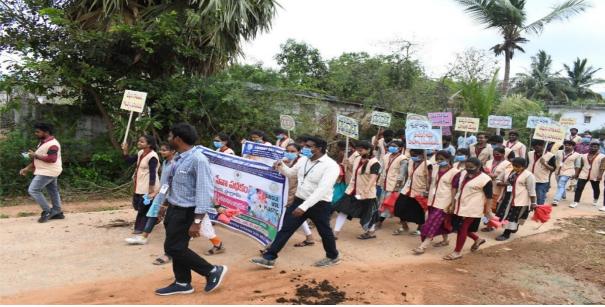

### Awareness Program on "Helmet Usage and Prevention of Road Accidents"

On Day-2 an Awareness Program was conducted on "Helmet Usage and Prevention of Road Accidents" among public of Kanimerla Thanda, in association with Mylavaram Police. Dr B Siva Hari Prasad guided the public about helmet usage and advised the public about the benefits ofhelmet usage while driving. Mr. S. Uma Maheswara Reddy instructed the public about the cautions required during driving and distributed pamphlets. Mr. P. Rambabu, Sub- Inspector of police, Mylavaram and other police staff cooperated in the smooth conduct of the event. NSS student volunteers distributed pamphlets and Rose flowers among the people who were not riding without helmets.

Police constable and NSS Volunteers creating awareness among usage of Helmet.

Rally on Traffic rules and guidelines to be followed during special camp.