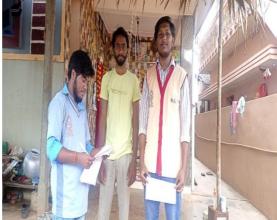

### Awareness Program on "Helmet Usage and Prevention of Road Accidents"

On Day-2 an Awareness Program was conducted on "Helmet Usage and Prevention of Road Accidents" among public of Kanimerla Thanda, in association with Mylavaram Police. Dr B Siva Hari Prasad guided the public about helmet usage and advised the public about the benefits ofhelmet usage while driving. Mr. S. Uma Maheswara Reddy instructed the public about the cautions required during driving and distributed pamphlets. Mr. P. Rambabu, Sub- Inspector of police, Mylavaram and other police staff cooperated in the smooth conduct of the event. NSS student volunteers distributed pamphlets and Rose flowers among the people who were not riding without helmets.

Police constable and NSS Volunteers creating awareness among usage of Helmet.

Rally on Traffic rules and guidelines to be followed during special camp.