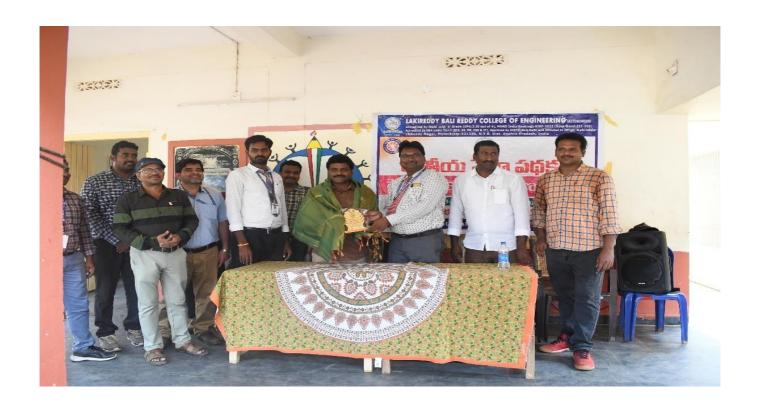

## Government of Andhra Prodesh

Date: 31.03.2023

## CERTIFICATE OF APPRECIATION

This is to certify that NSS Unit of Lakireddy Bali Reddy College of Engineering has undergone NSS Special Camping Programme from 25.03.2023 to 31.03.2023 in Kanimerla Tanda, Mylavaram Mandal. In addition to Swatch Bharat, Free Medical Camps, Tree Planting, Plastic Awareness Programme, Women Empowerment, School Dropouts by Household Survey, and conducting various games and cultural events in Kanimerla Tanda village, the NSS Volunteers and Faculty Coordinators have participated in a number of service-oriented activities. We are extremely grateful to LBRCE's NSS unit for running numerous awareness campaigns in the village.