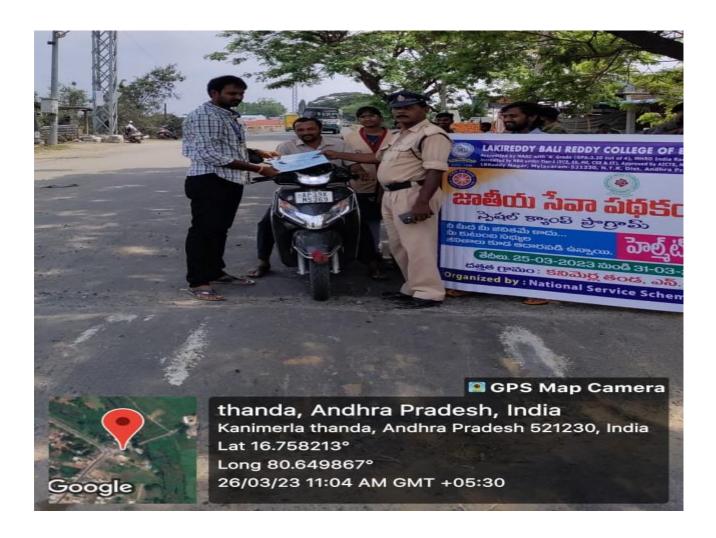

### Awareness Program on "Helmet Usage and Prevention of Road Accidents"

On Day-2 an Awareness Program was conducted on "Helmet Usage and Prevention of Road Accidents" among public of Kanimerla Thanda, in association with Mylavaram Police. Dr B Siva Hari Prasad guided the public about helmet usage and advised the public about the benefits ofhelmet usage while driving. Mr. S. Uma Maheswara Reddy instructed the public about the cautions required during driving and distributed pamphlets. Mr. P. Rambabu, Sub- Inspector of police, Mylavaram and other police staff cooperated in the smooth conduct of the event. NSS student volunteers distributed pamphlets and Rose flowers among the people who were not riding without helmets.

Police constable and NSS Volunteers creating awareness among usage of Helmet.

Rally on Traffic rules and guidelines to be followed during special camp.