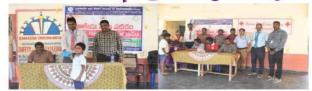

### Activity: Medical camp at MPUP High School Children (General Diseases).

On Saturday Day 3 College NSS Unit under special camp organized a medical camp to school children at MPUP School Kanimerla Thanda. Dr Achyut Babu, Director of Andhra Hospital to the Bhavani Puram branch attended the camp and checked all the children and asked about their health, food and hygiene, Dr Achyut Babu addressed the students for food and nutrition and diet they are following and told the students to eat egg daily and to have one glass of milk every day. Dr B Siva Hari Prasad, NSSProgram officer organized to the students to valedictory program.

Dr. Achyut Babu Garu checking Health condition of school children and giving medicines

నయనమ్

28 - 3 - 2023 ಮonಳವಾರಂ

### Activity: Dental camp & Valedictory, Prize Distribution

On Day 7 closing ceremony of NSS Special Camp, Dental camp is arranged for school children and prizes are distributed to children and Dr M. Chaitanya from Indian Red Cross Society came to MPUP School for Checking teeth of school children if any major problem suggested them to come to hospital in Vijayawada. During the camp athletics are conducted in school and prizes were distributed to winners and runners along with that merit students are also given gifts.

Group Photo With Volunteers and School Staff