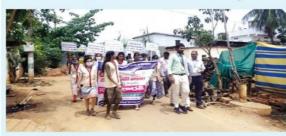

### Awareness Program on "Helmet Usage and Prevention of Road Accidents"

On Day-2 an Awareness Program was conducted on "Helmet Usage and Prevention of Road Accidents" among public of Kanimerla Thanda, in association with Mylavaram Police. Dr B Siva Hari Prasad guided the public about helmet usage and advised the public about the benefits ofhelmet usage while driving. Mr. S. Uma Maheswara Reddy instructed the public about the cautions required during driving and distributed pamphlets. Mr. P. Rambabu, Sub- Inspector of police, Mylavaram and other police staff cooperated in the smooth conduct of the event. NSS student volunteers distributed pamphlets and Rose flowers among the people who were not riding without helmets.

Police constable and NSS Volunteers creating awareness among usage of Helmet.

Rally on Traffic rules and guidelines to be followed during special camp.