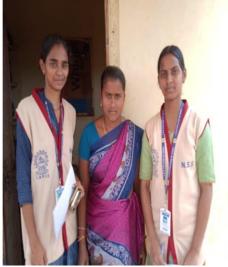

### Activity: Household survey on school dropouts in Kanimerla Thanda

On Day-6, as part of NSS Special Camp, "Household survey" was conducted on the sixth day in a special camp under the instructions of the central government for young women and men aged 15 to 29 years in Mylavaram mandal, Kanimeerla tanda and Vedurubidem villages people. NSS Volunteers conducted a survey on dropouts and people and after The volunteers informed and sensitized them about the importance of education and job opportunities. Dr. B Siva Hari Prasad, NSS Programme Officer coordinated the event.

House Hold Survey at Kanimerla Tanda

House Hold Survey at Kanimerla Tanda

House Hold Survey at Kanimerla Tanda

House Hold Survey at Kanimerla Tanda

NSS Volunteers are doing the House Hold Survey at Kanimerla Tanda