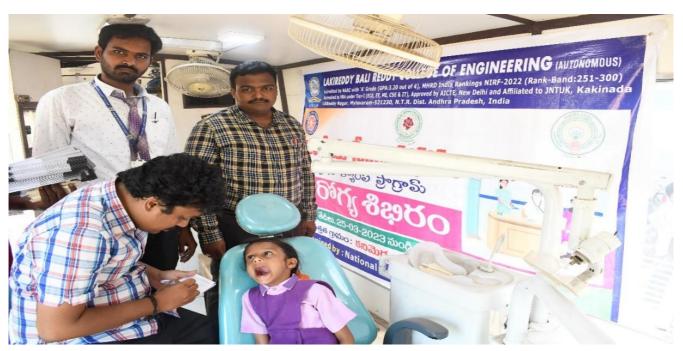

### Activity: Dental camp & Valedictory, Prize Distribution

On Day 7 closing ceremony of NSS Special Camp, Dental camp is arranged for school children and prizes are distributed to children and Dr M. Chaitanya from Indian Red Cross Society came to MPUP School for Checking teeth of school children if any major problem suggested them to come to hospital in Vijayawada. During the camp athletics are conducted in school and prizes were distributed to winners and runners along with that merit students are also given gifts.

Group Photo With Volunteers and School Staff